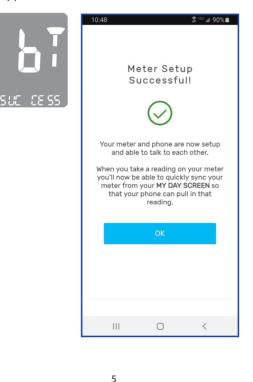

1

 Meter/Smartphone When your meter and smartphone are paired (connected), the meter will display SUCCESS and ARK Care<sup>®</sup> VITA will display Meter Setup Successful. Tap OK in the ARK Care<sup>®</sup> VITA App.