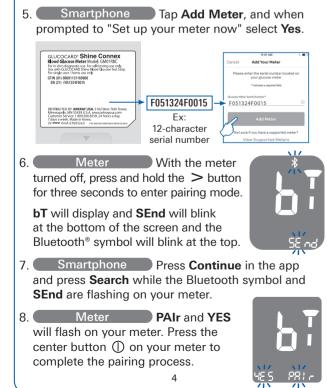

## **Quick Guide**

4. Smartphone Enter the serial number (found on the back of your GLUCOCARD Shine Connex Blood Glucose Meter) into the ARK Care® VITA app. Enter only the 12-character serial number. See example below.

#### **Pairing Meter and Smartphone**

Pair your meter and smartphone to send your test results to ARK Care® VITA through Bluetooth® wireless connection.

- 1. Smartphone Turn on Bluetooth®
- 2. Smartphone Launch ARK Care® Vita
- 3. Smartphone Tap Profile  $\rightarrow$  My Meters  $\rightarrow$ +