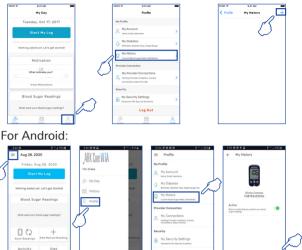

#### **Pairing Meter and Smartphone**

Pair your meter and smartphone to send your test results to ARK Care® VITA through Bluetooth® wireless connection.

- 1. Smartphone Turn on Bluetooth®
- 2. Smartphone Launch ARK Care® Vita
- 3. Smartphone Tap Profile  $\rightarrow$  My Meters  $\rightarrow$ +

### For IOS:

Note: Ensure that Bluetooth<sup>®</sup> is enabled in the settings menu of your smartphone before continuing to the next steps of this Quick Guide. 3

ARKRAY Technical Customer Service: **800.566.8558**, 24 hours a day, 7 days a week.