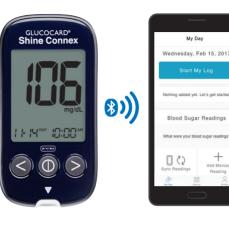

**Note:** Once paired, all you need to do is tap **Sync Readings** to upload future test results to the ARK Care<sup>®</sup> VITA app.

6